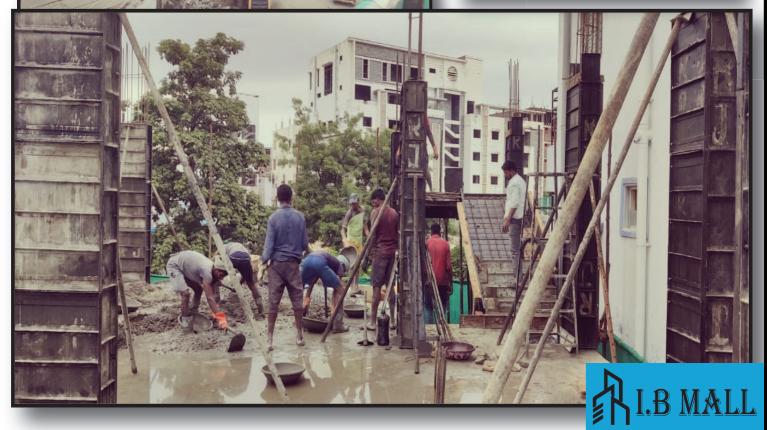

# "here are some glimpse of site execution work"

#### **SITE EXCAVATION AND EARTHWORK:**

Excavating the process of moving Earth, Rock, with Equipment for the construction of I.B MALL

They are backfilling the areas inside the plinth beams constructed on top of the foundation with the soil extracted during excavation and/or other material for Constructing I.B MALL