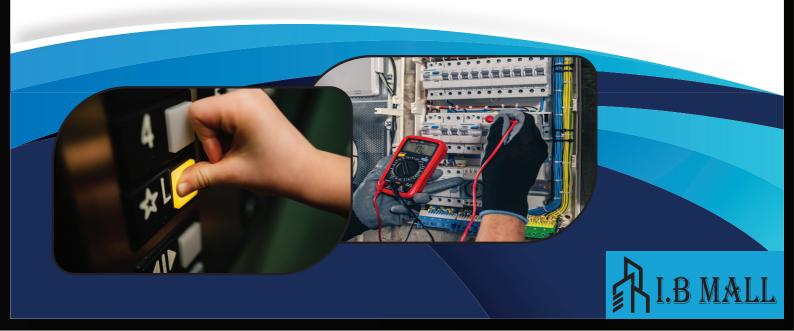

**ELECTRICAL**: Concealed switches, Provision Copper wiring for air conditions Adequate.

LIFT: Accord elevator, 1-8 passengers lift.

**SECURITY**: Cctv cameras from the main entrance.

**PLUMBING**: Cpvc water line with cp-coated Plumbing fixtures.