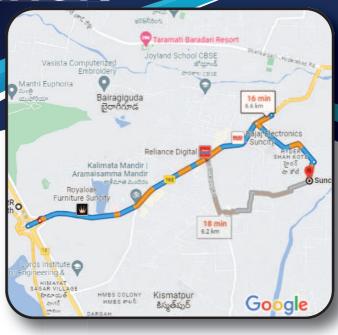

"Find Your Perfect Space with Us."

AT "SUNCITY"

SHINE DEVELOPERS



THIS GORGEOUS AND NEARLY PERFECT COMMERCIAL SPACE WILL STUN YOU WITH ITS MODERN AND DAZZLING INTERIOR FINISHES.

IT'S HARD TO LIST ALL THE INDOOR AND OUTDOOR FEATURES OF THIS STUNNING COMMERCIAL SPACE.

PLOT AREA 225 sqyd approx~/2025 sqft approx~











### LOCATION







12 MIN AWAY FROM TSPA JUNCTION ORR

### **TECHNICAL SPECIFICATIONS**



FOUNDATION & STRUCTURE
RCC FRAME STRUCTURE.





Outer walls are 9" and inner wall are 6" thickness red/flyash brick, withcement mortar (1:4 prop).

<u>PLASTER</u>: Smooth lappum or altecfinish forinteriors and two-coat sponge finish for exteriors.

**PAINTING**: Quality luppam finish and emulsion paint for internal and texture for external walls.

**FLOORING:** Platinum quality vitrified tiles for Interiors and granite for staircase.

**TOILETS**: Common toilet available.

**ELECTRICAL**: Concealed switches, Provision Copper wiring for air conditions Adequate.

LIFT: Accord elevator, 1-8 passengers lift.

**SECURITY**: Cctv cameras from the main entrance.

**PLUMBING**: Cpvc water line with cp-coated Plumbing fixtur