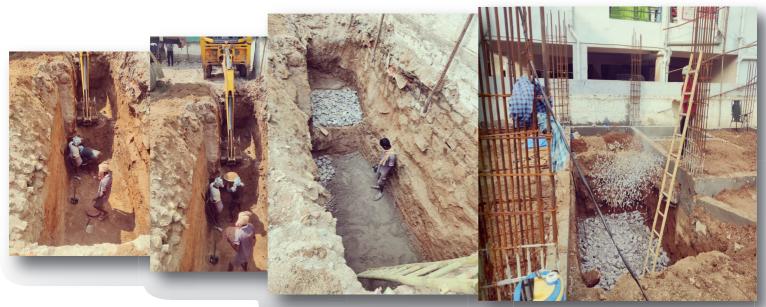

#### **SITE EXCAVATION AND EARTHWORK:**

Excavating the process of moving Earth, Rock, with Equipment for the construction of I.B MALL

They are backfilling the areas inside the plinth beams constructed on top of the foundation with the soil extracted during excavation and/or other material for Constructing I.B MALL