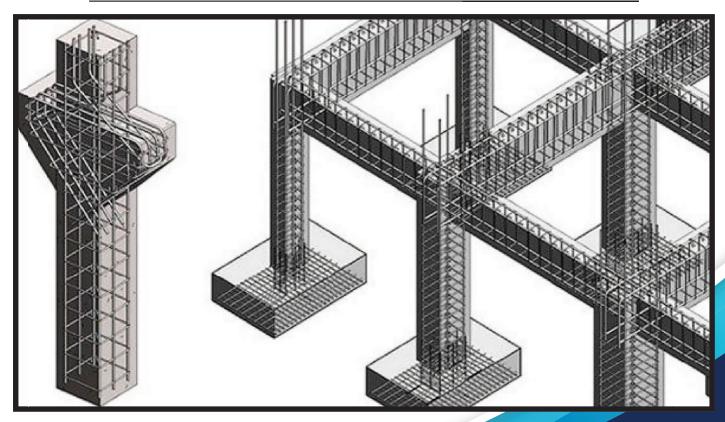

### **TECHNICAL SPECIFICATIONS**

FOUNDATION & STRUCTURE
RCC FRAME STRUCTURE.

Outer walls are 9" and inner wall are 6" thickness red/flyash brick, withcement mortar (1:4 prop).

<u>PLASTER</u>: Smooth lappum or altecfinish forinteriors and two-coat sponge finish for exteriors.