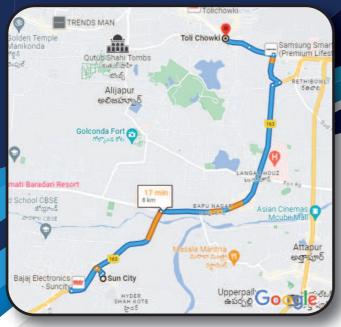

"Find Your Perfect Space with Us."

AT "SUNCITY"

SHINE DEVELOPERS



THIS GORGEOUS AND NEARLY PERFECT COMMERCIAL SPACE WILL STUN YOU WITH ITS MODERN AND DAZZLING INTERIOR FINISHES.

IT'S HARD TO LIST ALL THE INDOOR AND OUTDOOR FEATURES OF THIS STUNNING COMMERCIAL SPACE.

PLOT AREA 225 sqyd approx~/2025 sqft approx~











### LOCATION







12 MIN AWAY FROM TSPA JUNCTION ORR

### **TECHNICAL SPECIFICATIONS**



FOUNDATION & STRUCTURE
RCC FRAME STRUCTURE.





Outer walls are 9" and inner wall are 6" thickness red/flyash brick, withcement mortar (1:4 prop).

<u>PLASTER</u>: Smooth lappum or altecfinish forinteriors and two-coat sponge finish for exteriors.

**PAINTING**: Quality luppam finish and emulsion paint for internal and texture for external walls.

**FLOORING:** Platinum quality vitrified tiles for Interiors and granite for staircase.

**TOILETS**: Common toilet available.

**ELECTRICAL**: Concealed switches, Provision Copper wiring for air conditions Adequate.

LIFT: Accord elevator, 1-8 passengers lift.

**SECURITY**: Cctv cameras from the main entrance.

**PLUMBING**: Cpvc water line with cp-coated Plumbing fi