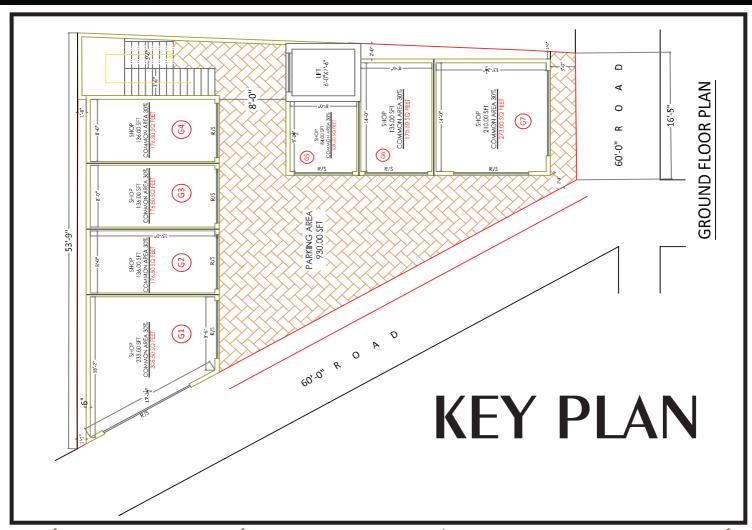

Accord elevator, 1-8 passengers lift.

**SECURITY**: Cctv cameras from the main entrance.

**PLUMBING**: Cpvc water line with cp-coated Plumbing fixtures.



# "here are some glimpse of site execution work"

#### **LAND SURVEYS:**



They are preparing for construction, ensuring accurate boundaries, determining value, understanding topography and dividing properties it helps us for Constructing I.B MALL

#### **SITE EXCAVATION AND EARTHWORK:**



Excavating the process of moving Earth, Rock, with Equipment for the construction of I.B MALL



They are backfilling the areas inside the plinth beams constructed on top of the foundation with the soil extracted during excavation and/or other material for Constructing I.B MALL





## "COMMERCIAL SPACE FOR SALE WITH SMART RENTAL VALUE"











"WE ARE RENOWNED FOR DELIVERING HIGH-QUALITY CONSTRUCTION SERVICES."